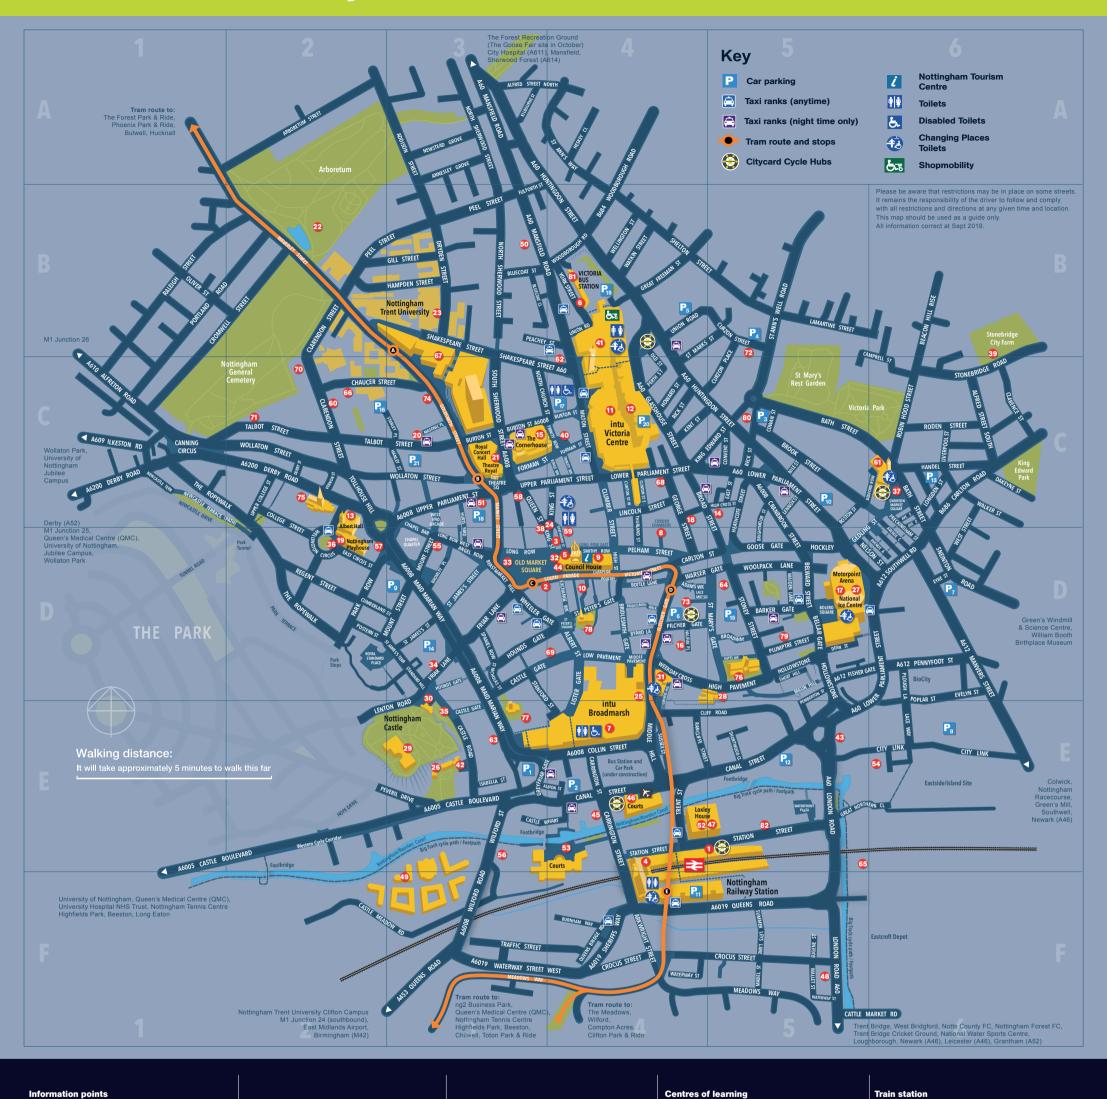

## notting ham city centre

| (Temporary location)               | (E5)        | 1  |   |
|------------------------------------|-------------|----|---|
| NCT Travel Centre                  | (D3)        | 2  |   |
| NET Travel Centre                  | (D4)        | 3  |   |
| Nottingham Station (               | E4, F4, E5) | 4  | ₩ |
| Nottingham Tourism Centre          | (D4)        | 5  |   |
| Victoria Bus Station Travel Centre | (B4)        | 6  |   |
| Main shopping locations            |             |    |   |
| Bridlesmith Gate                   | (D4)        |    |   |
| Intu Broadmarsh                    | (D4, E4)    | 7  |   |
| Clumber Street                     | (C4, D4)    |    |   |
| Cobden Chambers                    | (D4)        | 8  |   |
| Derby Road                         | (C1, C2)    |    |   |
| Exchange, The                      | (D4)        |    |   |
| Flying Horse Walk                  | (D4)        | 10 |   |
| Hockley/Lace Market                | (C5, D5)    |    |   |
| Lister Gate                        | (D4)        |    |   |
| Intu Victoria Centre               | (B4, C4)    |    |   |
| Victoria Market                    | (C4)        | 12 |   |
| West End Arcade                    | (C3)        |    |   |
| Entertainment                      |             |    |   |
| Albert Hall                        | (C2)        | 13 |   |
| Broadway Cinema                    | (C5)        | 14 |   |
| Cornerhouse, The                   | (C3)        | 15 |   |
| Lace Market Theatre                | (D4)        | 16 |   |
| Motorpoint Arena                   | (D5)        | 17 |   |
| Nottingham Arts Theatre            | (C4)        | 18 |   |
| Nottingham Playhouse               | (D2)        | 19 |   |
|                                    |             |    |   |

National Express Travel Centre

| Rock City/Rescue Rooms/Stealth     |    |
|------------------------------------|----|
| TRCH - Theatre Royal               |    |
| & Royal Concert Hall               |    |
|                                    |    |
| Places of interest and             |    |
| key attractions                    |    |
| Arboretum                          | (, |
| Bonington Art Gallery              |    |
| Brian Clough statue                |    |
| City of Caves                      |    |
| Museum of Nottingham Life          |    |
| at Brewhouse Yard (Closed          |    |
| for refurbishment until 2020)      |    |
| National Ice Centre                |    |
| National Justice Museum            |    |
| Nottingham Castle (Closed for      |    |
| refurbishment until 2020)          |    |
| Gate House                         |    |
| Nottingham Contemporary            |    |
| Nottingham Council House/Left Lion |    |
| Old Market Square                  |    |
| Robin Hood Experience              |    |
| Robin Hood statue                  |    |
| Sky Mirror                         |    |
| Sneinton Market                    |    |
| Speakers' Corner                   |    |
| Stonebridge City Farm              |    |
| Trinity Square                     |    |
|                                    |    |

| (C3) <b>20</b>     | Victoria Clock Tower/                            |                 |
|--------------------|--------------------------------------------------|-----------------|
|                    | Emett Water Clock                                | (B4) <u>4</u> 1 |
| (C3) 4             | Ye Olde Trip to Jerusalem (PH)                   | (E3) 42         |
|                    | Public offices, community centres and facilities |                 |
|                    | BBC Nottingham                                   | (E5) 43         |
| (A2, B2) 22        | Council House/Nottingham                         |                 |
| (B3) 23            | Register Office                                  | (D4) 🥨          |
| (C3) 24            | Citizens Advice                                  | (E4) 45         |
| (D4) 25            | Crown and County Courts                          | (E4) 46         |
| (5.)               | Department for Work and Pensions                 | (E4, E5) 🐠      |
|                    | Fire Station                                     | (F5) 48         |
| (E3) 26            | HM Revenue and Customs                           | (E3, F3) 49     |
| (D5) 27            | International Community Centre                   | (B3) <b>50</b>  |
| (D5) 28            | Jobcentre Plus                                   | (C3) 51         |
|                    | Loxley House - Nottingham                        |                 |
| (E3) 29            | City Council                                     | (E4, E5) 52     |
| (E3) 30            | Magistrates' Court                               | (E4) 53         |
| (D4) 31            | NHS Urgent Care Centre                           | (E6) 🥵          |
| (D4) 32            | Nottingham Central Library                       | (D3) 55         |
| (D3) 33            | Nottinghamshire Archives                         | (E3) 56         |
| (D3) <sup>44</sup> | Police - Central Station,                        |                 |
| (E3) 35            | Byron House                                      | (D2) 🛂          |
| (D2) 36            | Post Office                                      | (C3) 🤨          |
| (C6) 37            | Public Toilets (Greyhound St)                    | (D4) 59         |
| (D3) 38            | The Samaritans of Nottingham                     | (C2) 🔨          |
| (0.0)              | Victoria Leisure Centre                          | (C6) 61         |

Victoria Leisure Centre

YMCA

(C3) 20 Victoria Clock Tower/

(C4) 40

| Nottingham College Maid Mahan W    | ay (E3)    | 63 |
|------------------------------------|------------|----|
| Nottingham College Adams           | (D5)       | 64 |
| Nottingham College London Road     | (E5)       | 65 |
| Nottingham College High Pavement   |            |    |
| Sixth Form Centre                  | (C2)       | 66 |
| Nottingham                         |            |    |
| Trent University (B2, B            | 3, C2, C3) | 67 |
| Places of worship                  |            |    |
| Central Methodist Mission          | (C4)       | 68 |
| Congregational Church              | (D4)       | 69 |
| Friends Meeting House              | (C2)       | 70 |
| Heart Church                       | (C2)       | 71 |
| Islamic Centre/Central Mosque      | (B5)       | 72 |
| Nottingham Buddhist Centre         | (D4)       | 73 |
| St Andrew's with Castle Gate (URC) | (C3)       | 74 |
| Cathederal Church of St Barnabas   | (C2)       | 75 |
| St Mary's Church                   | (D5)       | 76 |
| St Nicholas' Church                | (E5)       | 77 |
| St Peter's (and St James') Church  | (D4)       | 78 |
| Unitarian Chapel                   | (D5)       | 79 |
| The Salvation Army                 | (C5)       | 80 |
| Transport                          |            |    |
| Citycard Cycle Hubs                |            |    |
| Oltyoura Oyolo Hubb                |            |    |

Buses

Victoria Bus Station

Skylink Express bus stop

Coach stops

(C2) 60 (C6) 61

Nottingham College Maid Marian Way

|    | (C2) | 70 | (     |
|----|------|----|-------|
|    | (C2) | 71 |       |
|    | (B5) | 72 | L N   |
|    | (D4) | 73 | Ĺ     |
| C) | (C3) | 74 | ٨     |
|    | (C2) | 75 | ٨     |
|    | (D5) | 76 | ٨     |
|    | (E5) | 77 |       |
|    | (D4) | 78 | 7 7 9 |
|    | (D5) | 79 | S     |
|    | (C5) | 80 | S     |
|    |      |    | S     |
|    |      |    | S     |
|    |      |    | T     |
|    |      |    | I     |
|    |      |    | ι     |
|    | (D4) | 04 |       |

(E3) 63

| nojai comic               |
|---------------------------|
| Car parks                 |
| Arndale (Maid Marian Way) |
| Castle (Canal St)         |
| Cowan Street              |
| Curzon Street             |
| Huntingdon Street         |
| Lace Market               |
| Manvers Street            |
| Motorpoint Arena          |
| Mount Street              |
| Nottingham Arena (Brook S |
| Nottingham Station        |
| Sheriff's Lodge           |
| Sneinton Market Square    |
| St James Street           |
| Stoney Street             |
| Talbot Street             |
| Trinity Square            |
| Upper Parliament Street   |
| Victoria Centre North     |

Victoria Centre South

Wollaton Street (Crowne Plaza)

Nottingham Station

Nottingham Station

Nottingham Trent University Old Market Square

Tram stops

Lace Market

| (D3) | 9               |
|------|-----------------|
| (C3) | B               |
|      |                 |
|      |                 |
| (E3) | Ρ,              |
| (E4) | P.              |
| (C5) | P.              |
| (B5) | - 3<br> P       |
|      | * 4             |
| (B4) | - 5             |
| (D4) | 6               |
| (D6) | $\mathbf{P}_7$  |
| (E6) | $P_8$           |
| (D3) | P,              |
| (C5) | $P_{10}$        |
| (F4) | Ρ,              |
| (E5) | P <sub>12</sub> |
| (C6) | P <sub>13</sub> |
| (D3) | $P_{14}$        |
| (D5) | P <sub>15</sub> |
| (C2) | P <sub>16</sub> |
| (C4) | P <sub>17</sub> |
| (C3) | P <sub>18</sub> |
| (B4) | P <sub>19</sub> |
| (C4) | P <sub>20</sub> |
| (C3) | P.              |
| (00) | -21             |

(E4, F4, E5) 4 ==

(D4)

(F4) (B3)